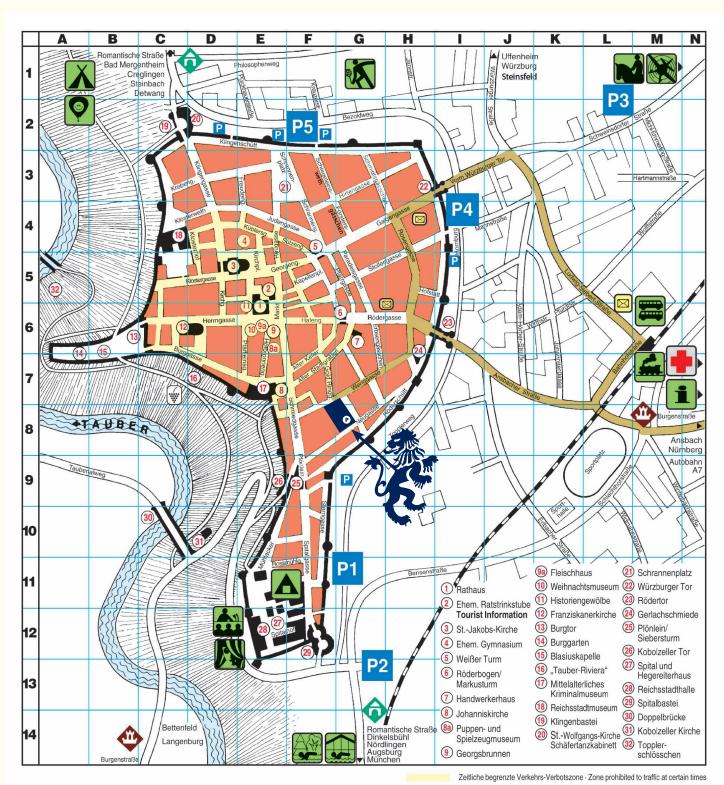

## How to find the Hotel ALTES BRAUHAUS in Rothenburg

In Rothenburg, follow the Ansbacher Straße through the Rödertor into the Old City, a short distance straight ahead on Rödergasse, then turn left on to Wenggasse.

Or through the Würzburger Tor into the Old Clty, straight ahead on Galgengasse, turn left on Rosengasse, continue straight ahead until you come to Wenggasse.

The hotel is located on the left hand side.

During the Pfingstfestspiele and Reichstadttage, vehicle traffic into the inner city is restricted. If you are arriving during these times, please call us from one of the city gates. Also guests driving without a navigation system, or those who are unsure of finding their way around the Old City lanes, are welcome to contact us. We'll direct you by telephone or come and guide you in.